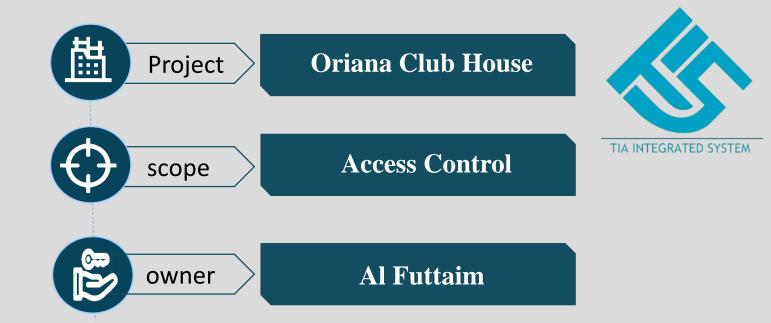

#### 4- Oriana

Cairo Festival City(Al-Futtaim Group)

#### **Access Control**

We at TIA Provides a full range of Access Control Systems (ACS) which designing to control Access for Employees and visitors by utilizing multiple technologies such as swipe cards, proximity cards, PIN entry keypads and sophisticated biometric devices, security systems can be designed around existing hardware to provide an effective solution for a single or multiple sites.