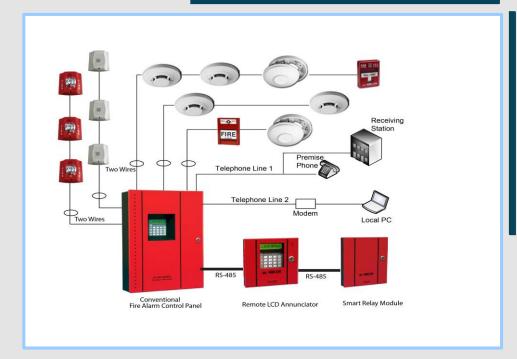

#### **FIRE ALARM SYSTEM**

We Provide a full range of Conventional and Addressable Intelligent Fire Alarm solutions. We supply our products from internationally renowned manufacturers.