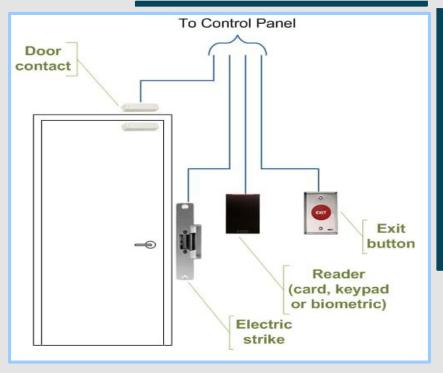

#### **Access Control**

We at TIA Provides a full range of Access Control Systems (ACS) which designing to control Access for Employees and visitors by utilizing multiple technologies such as swipe cards, proximity cards, PIN entry keypads and sophisticated biometric devices, security systems can be designed around existing hardware to provide an effective solution for a single or multiple sites.

## **Access Control**

| Supplier       | Origin  | Logo           |  |
|----------------|---------|----------------|--|
| SOFTWARE HOUSE | Canada  | Software House |  |
| KANTECH        | Canada  | KANTECH        |  |
| BOSCH          | Germany | (H) BOSCH      |  |
| LENEL.S2       | USA     | ♦ LENEL'S2     |  |
| HID            | USA     | HID®           |  |