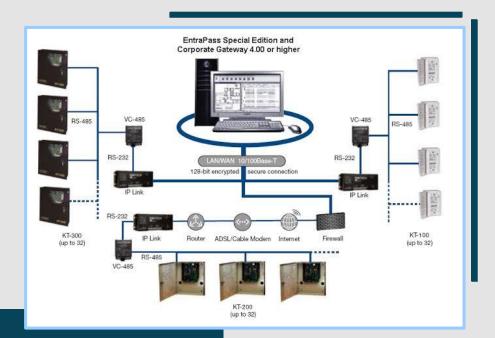

## Structure cabling and wireless solutions

Tia integrated team provides an end to end service from design to Implementation. we designs and builds cabling infra-structure systems that support multiple voice, data ,video and multi media systems.

# Structure cabling and wireless solutions

| Supplier  | Origin | Logo        |
|-----------|--------|-------------|
| Legrand   | France | La legrand® |
| COMMSCOPE | USA    | COMMSC©PE°  |

| CCTV              |         |                                                  |
|-------------------|---------|--------------------------------------------------|
| Supplier          | Origin  | Logo                                             |
| American Dynamics | Taiwan  | American Dynamics™  A Tyco International Company |
| Exacq             | USA     | <b>e</b> Xacq <sup>®</sup> Technologies          |
| BOSCH             | Germany | <b>BOSCH</b>                                     |
| SAMSUNG           | Korean  | SAMSUNG                                          |