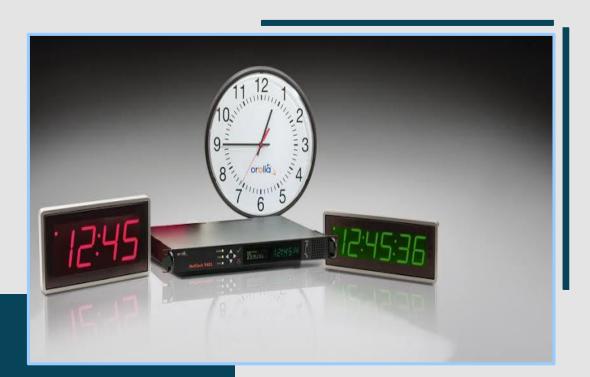

## **UPS Devices**

We Provide UPS for your businesses provides essential power protection for unstable power conditions ensuring consistent and reliable connectivity at the most critical moments.

TIA has the clock system from simple battery operated stand alone clocks to advanced microprocessor based master clocks, Also provides some of the most technologically advanced clocks in the industry and they have a variety of features that give the end user maximum flexibility..