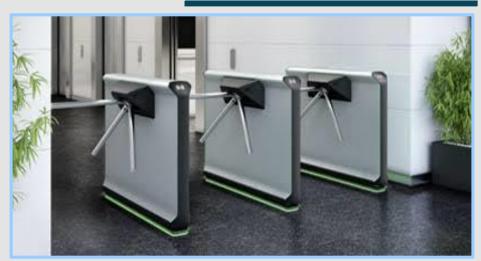

#### **Gates, Barriers & Inspection Devices**

TIA designs and installs security traffic barrier, Automatic Sliding doors and bollard solutions for the control and protection of public or private roads to vehicular traffic. Represent which the simplest and most reliable solution for managing entrances or spaces in communal condominium areas, business access areas, industrial zones, motorway tool areas or wherever the flow of vehicles needs to be regulated, or where parking solutions are required and permitting only authorized vehicle access by opening or closing a traffic barrier or retracting the bollard.