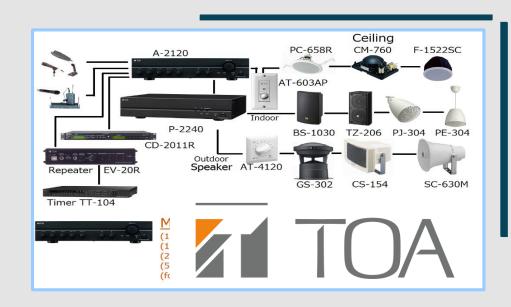

#### **Sound & Public Address**

We at TIA provides Public Address System (PAsystem), is an electronic Sound amplification and distribution system with a microphone, amplifier and loudspeakers, Used to allow a person to address a large public.

## **Sound & Public Address**

| Supplier | Origin  | Logo       |
|----------|---------|------------|
| TOA      | Japan   | TOA        |
| BOSCH    | Germany | ( BOSCH    |
| BOSE     | USA     | BOSE       |
| JBL      | USA     | <b>YBL</b> |