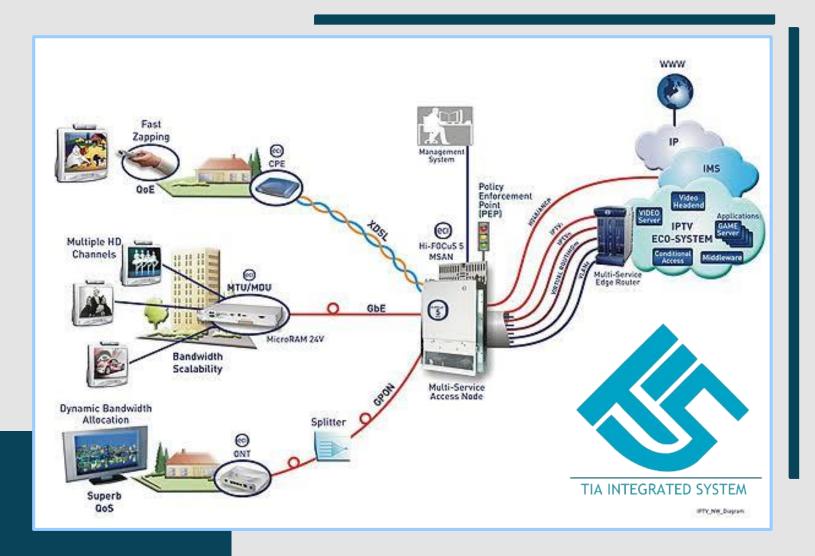

### **SMATV & IPTV**

TIA designs and installs TV system in hotels, apartments, commercial buildings, shopping malls and stadiums giving end users a wide range of programming. All details are custom configured to your needs.

## **SMATV & IPTV**

| Supplier | Origin  | Logo    |
|----------|---------|---------|
| GRUNDIG  | Germany | GRUNDIG |
| WISI     | Germany |         |