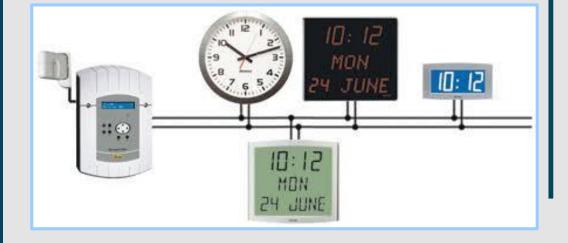

## **UPS Devices**

We Provide UPS for your businesses provides essential power protection for unstable power conditions ensuring consistent and reliable connectivity at the most critical moments.

TIA has the clock system from simple battery operated stand alone clocks to advanced microprocessor based master clocks, Also provides some of the most technologically advanced clocks in the industry and they have a variety of features that give the end user maximum flexibility..