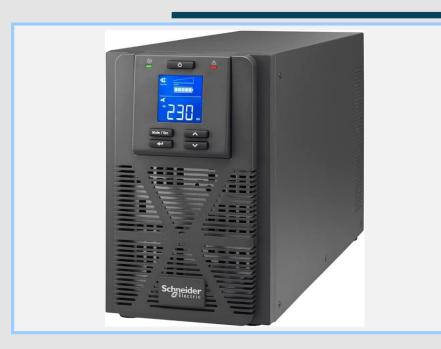

## **UPS Devices**

We Provide UPS for your businesses provides essential power protection for unstable power conditions ensuring consistent and reliable connectivity at the most critical moments.

TIA has the clock system from simple battery operated stand alone clocks to advanced microprocessor based master clocks, Also provides some of the most technologically advanced clocks in the industry and they have a variety of features that give the end user maximum flexibility..