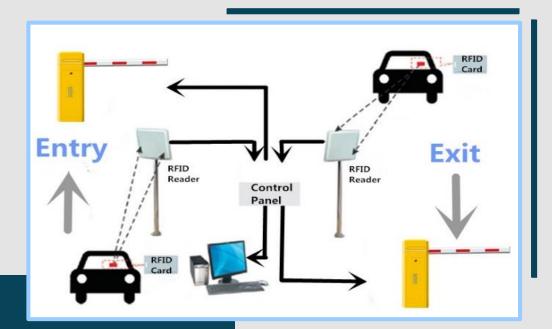

#### **Gates, Barriers & Inspection Devices**

TIA designs and installs security traffic barrier, Automatic Sliding doors and bollard solutions for the control and protection of public or private roads to vehicular traffic. Represent which the simplest and most reliable solution for managing entrances or spaces in communal condominium areas, business access areas, industrial zones, motorway tool areas or wherever the flow of vehicles needs to be regulated, or where parking solutions are required and permitting only authorized vehicle access by opening or closing a traffic barrier or retracting the bollard.