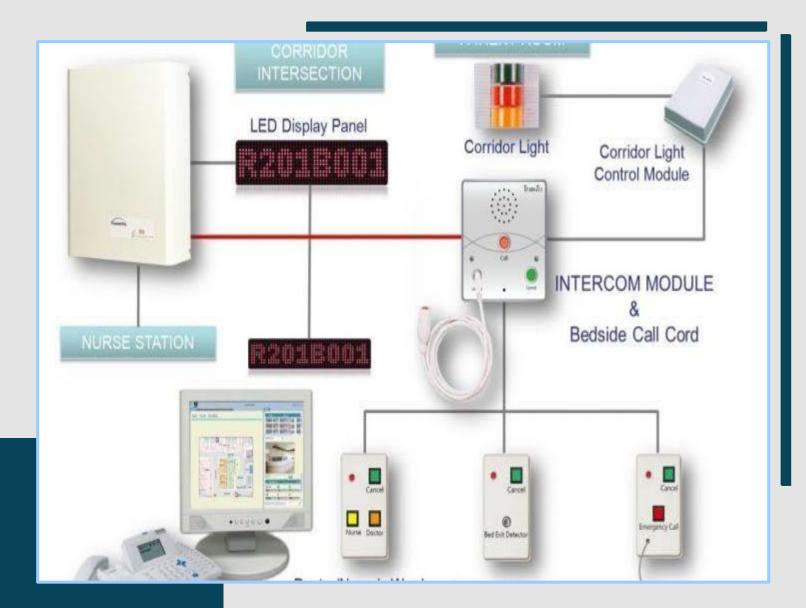

## **Nurse Call**

TIA pioneers in Nurse Call system technology are provides the best solutions also provides you with products and solutions and we have both software and hardware capabilities and deliver turnkey solutions and focuses on every aspect of Nurse Call technology to ensure your satisfaction and success.