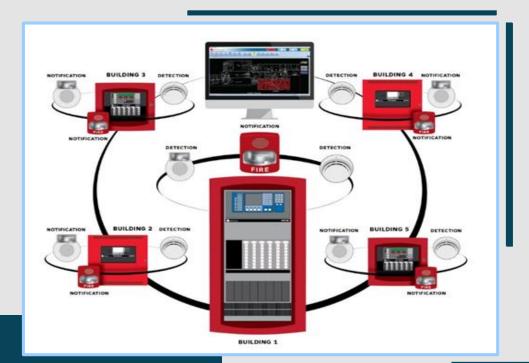

#### **FIRE ALARM SYSTEM**

We Provide a full range of Conventional and Addressable Intelligent Fire Alarm solutions. We supply our products from internationally renowned manufacturers.