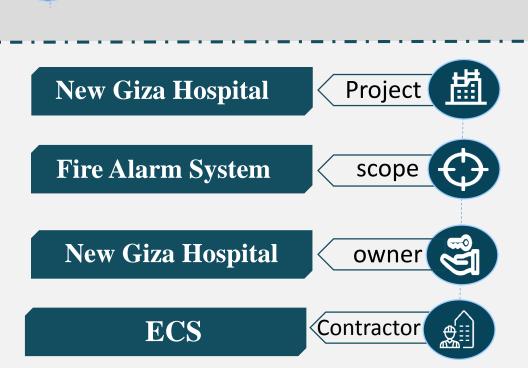

#### **FIRE ALARM SYSTEM**

We Provide a full range of Conventional and Addressable Intelligent Fire Alarm solutions. We supply our products from internationally renowned manufacturers.